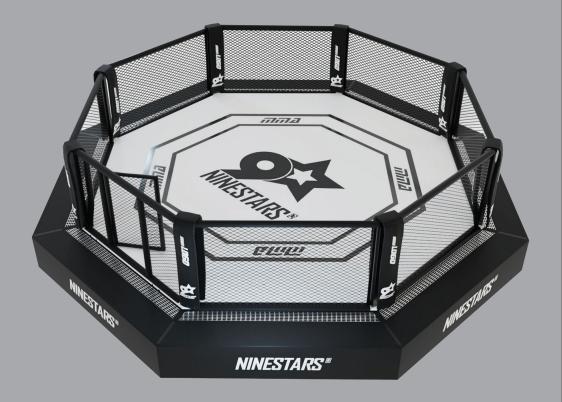

# **Combat Sports:**

Crates caters to almost all kinds of Combat Sports, i.e armed or unarmed. Apart from traditional sports Crates delivers products required in fighting arenas such as Boxing ring, Octagon cage, Judo mat, etc to training equipments such as punching bags, speed bag, spinning bar, reflex balls, etc.

Protective gears such as head gears, guards, wraps, gloves, etc are also available to cater the combat sports enthusiasts.

We also help setting up the venue and other necessary products relating to armed sports such as Paintball, Airsoft, Lasertags, etc. In today's uncertain world, self defense is a top priority. MMA is the one of the fastest growing spectator industry in the world.

Crates believes in providing the platforms so that sports entrepreneurs are able to tap into this opportunity where mixed martial arts enthusiast are able to learn, thrive and grow in this industry.

We construct fully equipped combat arenas along with changing rooms, washroom and many more. You can customize your fighting/training ring, cage, mats,etc of different sizes, colours and personalized logo.