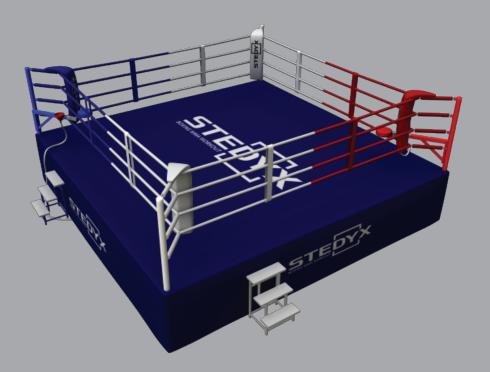

# **Combat Sports:**

Crates caters to almost all kinds of Combat Sports, i.e armed or unarmed. Apart from traditional sports Crates delivers products required in fighting arenas such as Boxing ring, Octagon cage, Judo mat, etc to training equipments such as punching bags, speed bag, spinning bar, reflex balls, etc.

Protective gears such as head gears, guards, wraps, gloves, etc are also available to cater the combat sports enthusiasts.

We also help setting up the venue and other necessary products relating to armed sports such as Paintball, Airsoft, Lasertags, etc. In today's uncertain world, self defense is a top priority. MMA is the one of the fastest growing spectator industry in the world.

Crates believes in providing the platforms so that sports entrepreneurs are able to tap into this opportunity where mixed martial arts enthusiast are able to learn, thrive and grow in this industry.

We construct fully equipped combat arenas along with changing rooms, washroom and many more. You can customize your fighting/training ring, cage, mats,etc of different sizes, colours and personalized logo.