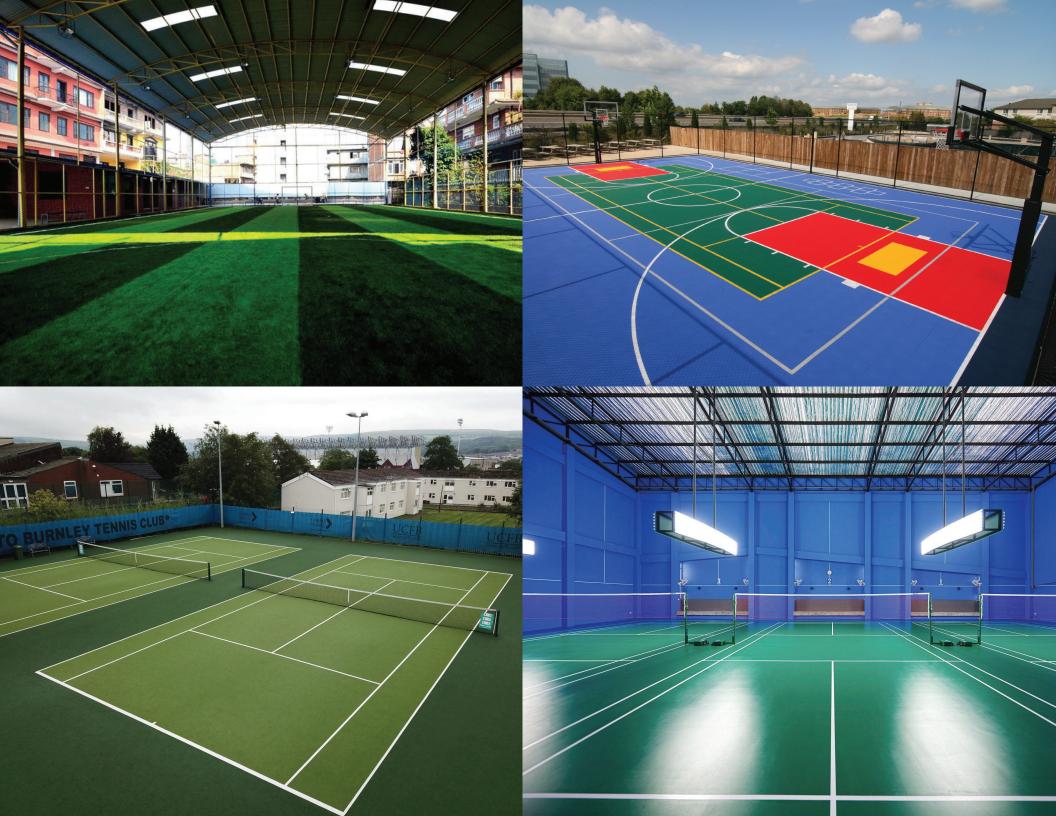

# Sports Flooring:

The flooring system helps athelete to perform better with less injuries and complication. Our PVC flooring have adequate sock absorption and enough vertical deformation to increase stability and performance. Our product ranges from Artificial turf to PVC mats catering to almost all kinds of sports activities.

# **PVC Mat:**

To uplift the atheletes perfomance, they need to be confident in themselves and the products they use. PVC flooring is engineered for its shock absorbing properties, increased resistance, water proofing, anti-bacteria, etc and many more. PVC Flooring are also known for their durability and good finishing.

PVC Flooring nowadays are used in almost all kinds of sports ranging from racquet sports, combat sports, ball sports, gymnasium and fitness centres. PVC Mat comes with different pattern, texture, thickness depending upon intensity of use. Normally the thickness ranges from 3.5mm to 8mm.